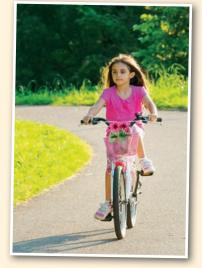

#### **COBYS Care In Action**

A COBYS Adoption caseworker was providing child preparation services for a young girl, engaging in activities like gathering all the reasons she is special from family members and sharing them with her through a keepsake graphic.

This activity was just one way the caseworker was trying to help the child understand how she is learning and growing, and how she is special.

Another way to emphasize this was during a visit when the caseworker brought a small pot of flowers for the child, and talked about the idea that the child is "flowering" as she grows and learns new things. The delighted young girl

proceeded to put the flowers in the basket on the front of her bike and show the case worker a new skill she had mastered, riding her bike without training wheels. The caseworker's eyes welled up with tears, realizing how far this child has come during the time COBYS has worked with her!