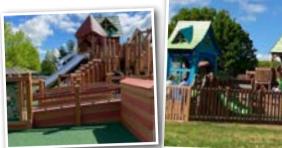

# Fun for the whole family

New this year, the Tree House of Lititz playground! The playground is located behind Lititz Church of the Brethren and right next to the pavilion where the Bike & Hike celebration takes place. This is a great place for the kids to play, so come join the Bike & Hike, whether you walk, bike or simply play and enjoy