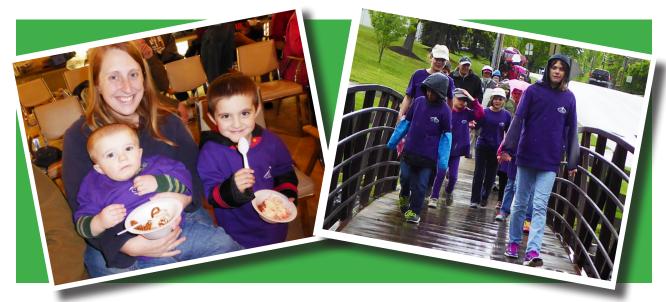

## **A Fun Walk**

Please join us at the 24th Annual Family Fun Walk to benefit the ministries of COBYS Family Services. Participants simply make a donation, and/or line up sponsors, and come out for the three-mile walk on a safe and scenic walking path. Despite cool, dreary weather for the second year in a row, last year's walk attracted 90 participants and raised \$11,569 to support COBYS ministries. This year we're looking to attract 100 walkers and establish a new income record.

Following the walk, everybody gathers for ice-cream and refreshments and the opportunity to win door prizes, including merchandise and gift certificates donated by area businesses.